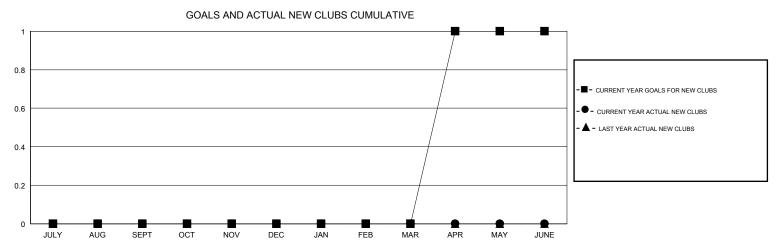

## MONTHLY MEMBERSHIP PROGRESS REPORT

District 25 D

GMT: LOCATION INDIANA GMT CA







| DROPPED CLUBS: 0 |    | 21 CLUBS OF 41 ADDED 1 OR MORE<br>NEW MEMBERS | MALE                            | GENDER DISTRIBUTION  MALE 962 (77.89%)  FEMALE 273 (22.11%) |     |
|------------------|----|-----------------------------------------------|---------------------------------|-------------------------------------------------------------|-----|
| DROPPED MEMBERS  |    |                                               |                                 |                                                             |     |
| DECEASED         | 8  | CLICK HERE FOR CUMULATIVE MEMBERSHIP DATA     | TOTAL FAMILY UNIT MEMBERS       |                                                             | 201 |
| CLUB CANCELLED   | 0  |                                               | FAMILY MEMBERS PAY