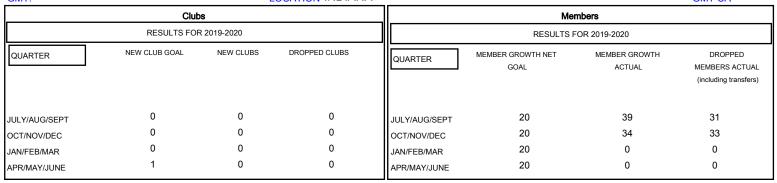

## MONTHLY MEMBERSHIP PROGRESS REPORT

District 25 D

GMT: LOCATION INDIANA GMT CA







| DROPPED CLUBS: 0 |    | 21 CLUBS OF 41 ADDED 1 OR MORE<br>NEW MEMBERS | MALE                            | GENDER DISTRIBUTION  MALE 962 (77.89%)  FEMALE 273 (22.11%) |     |
|------------------|----|-----------------------------------------------|---------------------------------|-------------------------------------------------------------|-----|
| DROPPED MEMBERS  |    |                                               |                                 |                                                             |     |
| DECEASED         | 8  | CLICK HERE FOR CUMULATIVE MEMBERSHIP DATA     | TOTAL FAMILY UNIT MEMBERS       |                                                             | 201 |
| CLUB CANCELLED   | 0  |                                               | FAMILY MEMBERS P