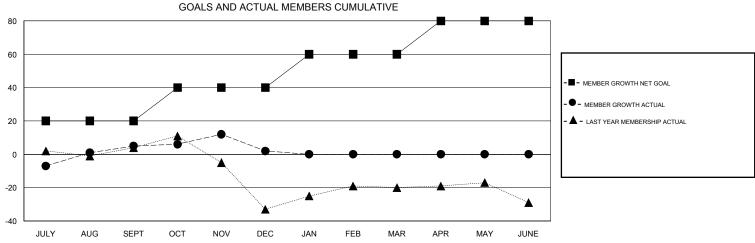

## MONTHLY MEMBERSHIP PROGRESS REPORT

District 25 D

GMT: LOCATION INDIANA GMT CA







| DROPPED CLUBS: 0 |    | 21 CLUBS OF 41 ADDED 1 OR MORE<br>NEW MEMBERS | MALE                            | GENDER DISTRIBUTION  MALE 962 (77.89%)  FEMALE 273 (22.11%) |     |
|------------------|----|-----------------------------------------------|---------------------------------|-------------------------------------------------------------|-----|
| DROPPED MEMBERS  |    |                                               |                                 |                                                             |     |
| DECEASED         | 8  | CLICK HERE FOR CUMULATIVE MEMBERSHIP DATA     | TOTAL FAMILY UNIT MEMBERS       |                                                             | 201 |
| CLUB CANCELLED   | 0  |                                               | FAMILY MEMBERS PAYIN